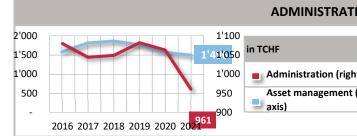

| ADMIN | IISTRATION | COSTS |
|-------|------------|-------|
| /     |            | 000.0 |

| 00 |                                                 |       |       |       |       |       |       |
|----|-------------------------------------------------|-------|-------|-------|-------|-------|-------|
|    | in TCHF                                         | 2016  | 2017  | 2018  | 2019  | 2020  | 2021  |
| 00 | <ul> <li>Administration (right axis)</li> </ul> | 1'080 | 1'044 | 1'049 | 1'082 | 1'063 | 961   |
|    | Asset management (left<br>axis)                 | 1'582 | 1'810 | 1'862 | 1'766 | 1'567 | 1'496 |