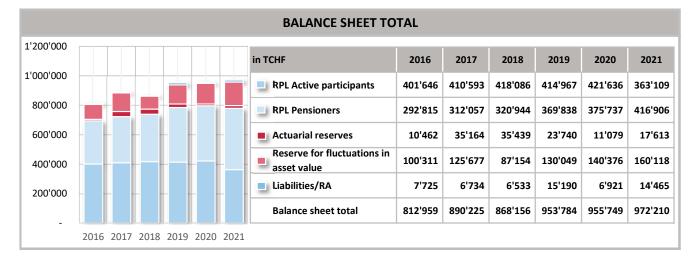

| VADUZ

## Swissport Pension Fund Brief Annual Report 2021







|                |                               | INSURED POPULAT     | ION   |       |       |       |       |       |
|----------------|-------------------------------|---------------------|-------|-------|-------|-------|-------|-------|
| 6'000<br>4'000 |                               |                     | 2016  | 2017  | 2018  | 2019  | 2020  | 2021  |
| 2'000          |                               | Active participants | 3'523 | 3'575 | 3'990 | 4'003 | 3'509 | 3'013 |
|                |                               | Pensioners          | 663   | 724   | 761   | 809   | 845   | 939   |
|                | 2016 2017 2018 2019 2020 2021 |                     |       |       |       |       |       |       |











| ADMIN | IISTRATION | COSTS |
|-------|------------|-------|
| /     |            | 000.0 |

| 00 |                                                 |       |       |       |       |       |       |
|----|-------------------------------------------------|-------|-------|-------|-------|-------|-------|
|    | in TCHF                                         | 2016  | 2017  | 2018  | 2019  | 2020  | 2021  |
| 00 | <ul> <li>Administration (right axis)</li> </ul> | 1'080 | 1'044 | 1'049 | 1'082 | 1'063 | 961   |
|    | Asset management (left<br>axis)                 | 1'582 | 1'810 | 1'862 | 1'766 | 1'567 | 1'496 |

|                                                   | OFFICIAL BODIES                                 |  |  |  |
|---------------------------------------------------|----------