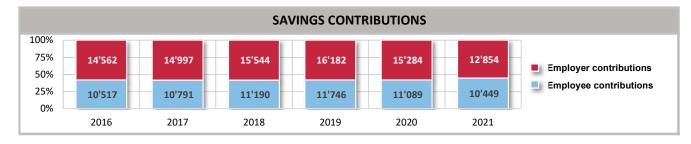

BRUGG | VADUZ

## Swissport Pension Fund Brief Annual Report 2021







|                |                               | INSURED POPULAT     | ION   |       |       |       |       |       |
|----------------|-------------------------------|---------------------|-------|-------|-------|-------|-------|-------|
| 6'000<br>4'000 |                               |                     | 2016  | 2017  | 2018  | 2019  | 2020  | 2021  |
| 2'000          |                               | Active participants | 3'523 | 3'575 | 3'990 | 4'003 | 3'509 | 3'013 |
|                |                               | Pensioners          | 663   | 724   | 761   | 809   | 845   | 939   |
|                | 2016 2017 2018 2019 2020 2021 |                     |       |       |       |       |       |       |











| ADMIN | IISTRATION | COSTS |
|-------|------------|-------|
| /     |            | 000.0 |

| 00 |                                                 |       |       |       |       |       |       |
|----|-------------------------------------------------|-------|-------|-------|-------|-------|-------|
|    | in TCHF                                         | 2016  | 2017  | 2018  | 2019  | 2020  | 2021  |
| 00 | <ul> <li>Administration (right axis)</li> </ul> | 1'080 | 1'044 | 1'049 | 1'082 | 1'063 | 961   |
|    | Asset management (left<br>axis)                 | 1'582 | 1'810 | 1'862 | 1'766 | 1'567 | 1'496 |

|                                                   | OFFICIAL BODIES                                 |  |  |  |
|---------------------------------------------------|----