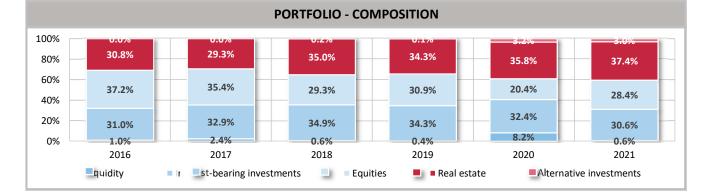

G | VADUZ

## Swissport Pension Fund Brief Annual Report 2021







|                |                               | INSURED POPULAT     | ION   |       |       |       |       |       |
|----------------|-------------------------------|---------------------|-------|-------|-------|-------|-------|-------|
| 6'000<br>4'000 |                               |                     | 2016  | 2017  | 2018  | 2019  | 2020  | 2021  |
| 2'000          |                               | Active participants | 3'523 | 3'575 | 3'990 | 4'003 | 3'509 | 3'013 |
|                |                               | Pensioners          | 663   | 724   | 761   | 809   | 845   | 939   |
|                | 2016 2017 2018 2019 2020 2021 |                     |       |       |       |       |       |       |











| ADMIN | IISTRATION | COSTS |
|-------|------------|-------|
| /     |            | 000.0 |

| 00 |                                                 |       |       |       |       |       |       |
|----|-------------------------------------------------|-------|-------|-------|-------|-------|-------|
|    | in TCHF                                         | 2016  | 2017  | 2018  | 2019  | 2020  | 2021  |
| 00 | <ul> <li>Administration (right axis)</li> </ul> | 1'080 | 1'044 | 1'049 | 1'082 | 1'063 | 961   |
|    | Asset management (left<br>axis)                 | 1'582 | 1'810 | 1'862 | 1'766 | 1'567 | 1'496 |

|                                                   | OFFICIAL BODIES                                 |  |  |  |
|---------------------------------------------------|--------