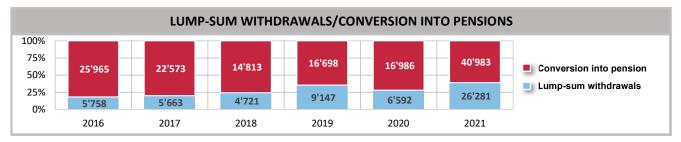

UGG | VADUZ

## Swissport Pension Fund Brief Annual Report 2021







|                |                               | INSURED POPULAT     | ION   |       |       |       |       |       |
|----------------|-------------------------------|---------------------|-------|-------|-------|-------|-------|-------|
| 6'000<br>4'000 |                               |                     | 2016  | 2017  | 2018  | 2019  | 2020  | 2021  |
| 2'000          |                               | Active participants | 3'523 | 3'575 | 3'990 | 4'003 | 3'509 | 3'013 |
|                |                               | Pensioners          | 663   | 724   | 761   | 809   | 845   | 939   |
|                | 2016 2017 2018 2019 2020 2021 |                     |       |       |       |       |       |       |











| ADMIN | IISTRATION | COSTS |
|-------|------------|-------|
| /     |            | 000.0 |

| 00 |                                                 |       |       |       |       |       |       |
|----|-------------------------------------------------|-------|-------|-------|-------|-------|-------|
|    | in TCHF                                         | 2016  | 2017  | 2018  | 2019  | 2020  | 2021  |
| 00 | <ul> <li>Administration (right axis)</li> </ul> | 1'080 | 1'044 | 1'049 | 1'082 | 1'063 | 961   |
|    | Asset management (left<br>axis)                 | 1'582 | 1'810 | 1'862 | 1'766 | 1'567 | 1'496 |

|                                                   | OFFICIAL BODIES                                 |  |  |  |
|---------------------------------------------------|------