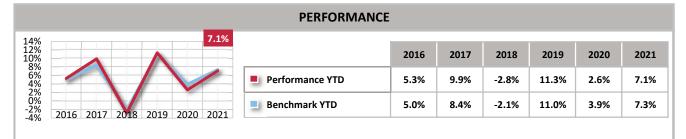

## Swissport Pension Fund Brief Annual Report 2021

PFS PENSION FUND SERVICES AG GLATTBRUGG | VADUZ

## Swissport Pension Fund Brief Annual Report 2021







|                |                               | INSURED POPULAT     | ION   |       |       |       |       |       |
|----------------|-------------------------------|---------------------|-------|-------|-------|-------|-------|-------|
| 6'000<br>4'000 |                               |                     | 2016  | 2017  | 2018  | 2019  | 2020  | 2021  |
| 2'000          |                               | Active participants | 3'523 | 3'575 | 3'990 | 4'003 | 3'509 | 3'013 |
|                |                               | Pensioners          | 663   | 724   | 761   | 809   | 845   | 939   |
|                | 2016 2017 2018 2019 2020 2021 |                     |       |       |       |       |       |       |











| ADMIN | IISTRATION | COSTS |
|-------|------------|------