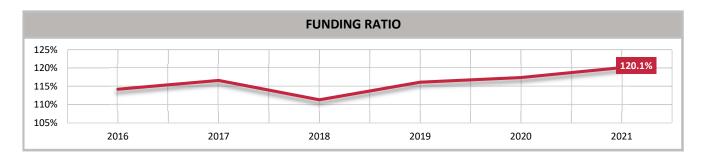

## Swissport Pension Fund Brief Annual Report 2021

PFS PENSION FUND SERVICES AG GLATTBRUGG | VADUZ

## Swissport Pension Fund Brief Annual Report 2021







|                |                               | INSURED POPULAT     | ION   |       |       |       |       |       |
|----------------|-------------------------------|---------------------|-------|-------|-------|-------|-------|-------|
| 6'000<br>4'000 |                               |                     | 2016  | 2017  | 2018  | 2019  | 2020  | 2021  |
| 2'000          |                               | Active participants | 3'523 | 3'575 | 3'990 | 4'003 | 3'509 | 3'013 |
|                |                               | Pensioners          | 663   | 724   | 761   | 809   | 845   | 939   |
|                | 2016 2017 2018 2019 2020 2021 |                     |       |       |       |       |       |       |











| ADMIN | IISTRATION | COSTS |
|-------|------------|----