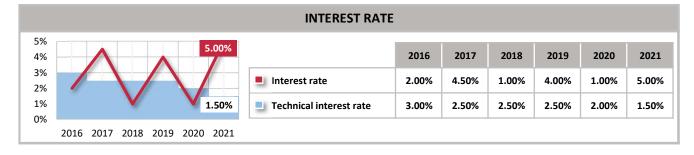

## Swissport Pension Fund Brief Annual Report 2021

PFS PENSION FUND SERVICES AG GLATTBRUGG | VADUZ

## Swissport Pension Fund Brief Annual Report 2021







|                |                               | INSURED POPULAT     | ION   |       |       |       |       |       |
|----------------|-------------------------------|---------------------|-------|-------|-------|-------|-------|-------|
| 6'000<br>4'000 |                               |                     | 2016  | 2017  | 2018  | 2019  | 2020  | 2021  |
| 2'000          |                               | Active participants | 3'523 | 3'575 | 3'990 | 4'003 | 3'509 | 3'013 |
|                |                               | Pensioners          | 663   | 724   | 761   | 809   | 845   | 939   |
|                | 2016 2017 2018 2019 2020 2021 |                     |       |       |       |       |       |       |











| ADMIN | IISTRATION | COSTS |
|-------|------------|-------|